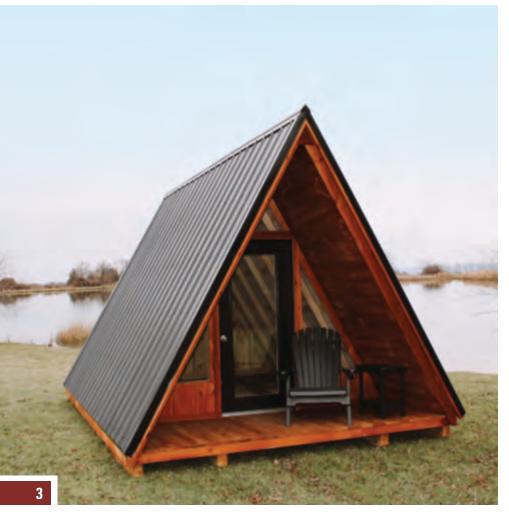

# **Board & Batten A-Frames...**

Great for Glamping!

#### **A-Frame Options**

- Reverse Gable
- 2' high kneewall
- 5' high backwall
- Electrical wiring
- Foam spray insulated floor
- Insulation in walls and roof
- ■Tongue and groove pine interior
- Crank-out skylights
- Insulated Windows
- House-style solid glass door

Suitable as a storage shed, giving your property a modern, rustic edge.