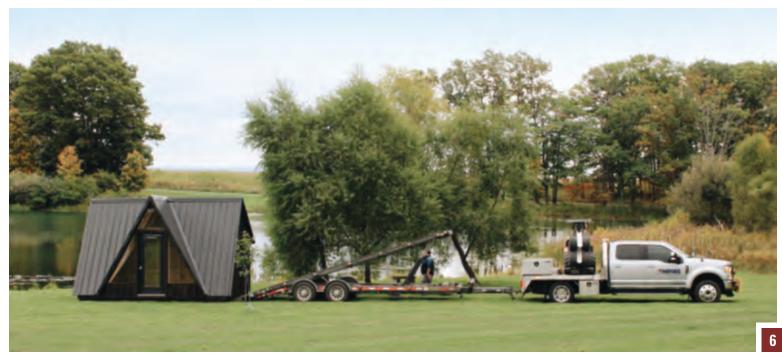

# Quick, Free Delivery

## & Easy Setup Within 30 Miles

- Free delivery within 30 miles of sales lot, over 30 miles subject to additional charge.
- Free setup includes leveling with customer supplied concrete blocks and driver supplied pressure treated shims. Drivers can supply concrete blocks for a fee. See dealer for details.
- No site preparation necessary (if site is accessible with truck and trailer and site is no more than 2 feet out of level). Building will not settle as much if put on gravel or concrete pad.