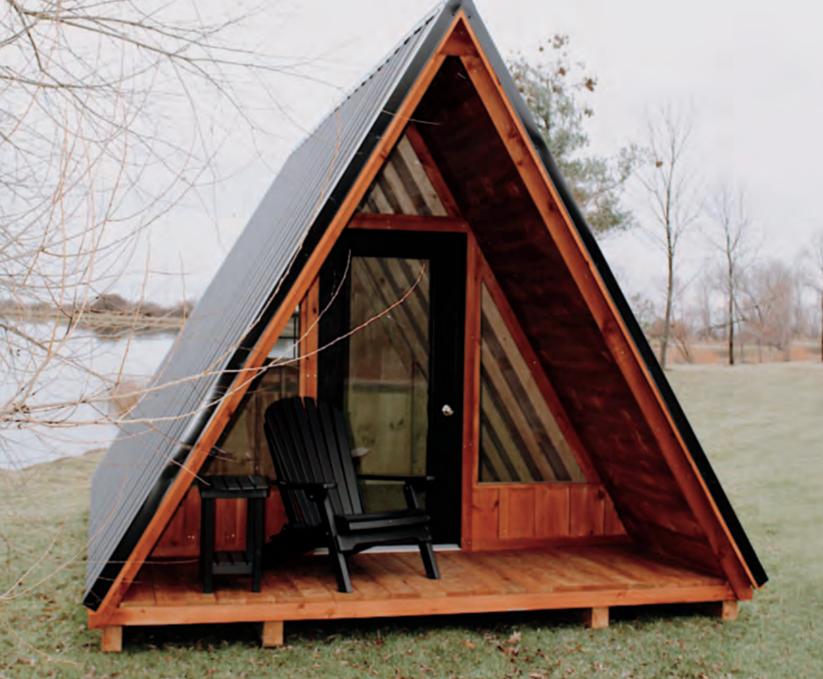

# **Board & Batten A-Frames...**

Great for Glamping!

#### **A-Frame Options**

- Reverse Gable
- 2' high kneewall
- 5' high backwall
- Electrical wiring
- Foam spray insulated floor
- Insulation in walls and roof
- ■Tongue and groove pine interior
- Crank-out skylights
- Insulated Windows
- House-style solid glass door

Suitable as a storage shed, giving your property a modern, rustic edge.