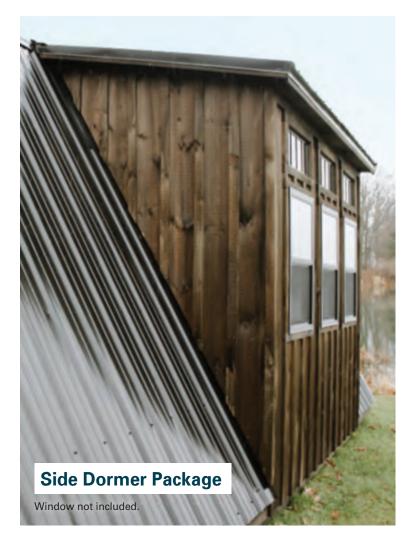

ommitment to designing and building some of the finest cabins, storage sheds, small barns and other storage solutions you can find.

Our team is excited to bring you this showcase of beautifully handcrafted board & batten A-Frame cabins.

Sit back ... relax ... and discover the wide variety of styles and options available to you from Empire Shed Sales.

# **Board & Batten A-Frames...**

Great for Glamping!





#### **A-Frame Options**

- Reverse Gable
- 2' high kneewall
- 5' high backwall
- Electrical wiring
- Foam spray insulated floor
- Insulation in walls and roof
- ■Tongue and groove pine interior
- Crank-out skylights
- Insulated Windows
- House-style solid glass door



Suitable as a storage shed, giving your property a modern, rustic edge.



















# **Package Options**









# Quick, Free Delivery

## & Easy Setup Within 30 Miles

- Free delivery within 30 miles of sales lot, over 30 miles subject to additional charge.
- Free setup includes leveling with customer supplied concrete blocks and driver supplied pressure treated shims. Drivers can supply concrete blocks for a fee. See dealer for details.
- No site preparation necessary (if site is accessible with truck and trailer and site is no more than 2 feet out of level). Building will not settle as much if put on gravel or concrete pad.













## QUALITY

#### MATERIAL = CONSTRUCTION = WORKMANSHIP

EMPIRESHEDSALES.COM



Empire Shed Sales and its associates are not responsible for permits, covenant searches, restrictions, set backs, yard damage, or underground damage. Please contact your local B