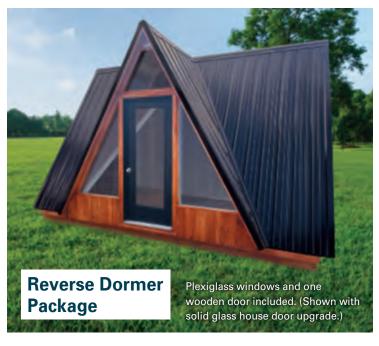

#### **A-Frame Options**

- Reverse Gable
- 2' high kneewall
- 5' high backwall
- Electrical wiring
- Foam spray insulated floor
- Insulation in walls and roof
- ■Tongue and groove pine interior
- Crank-out skylights
- Insulated Windows
- House-style solid glass door