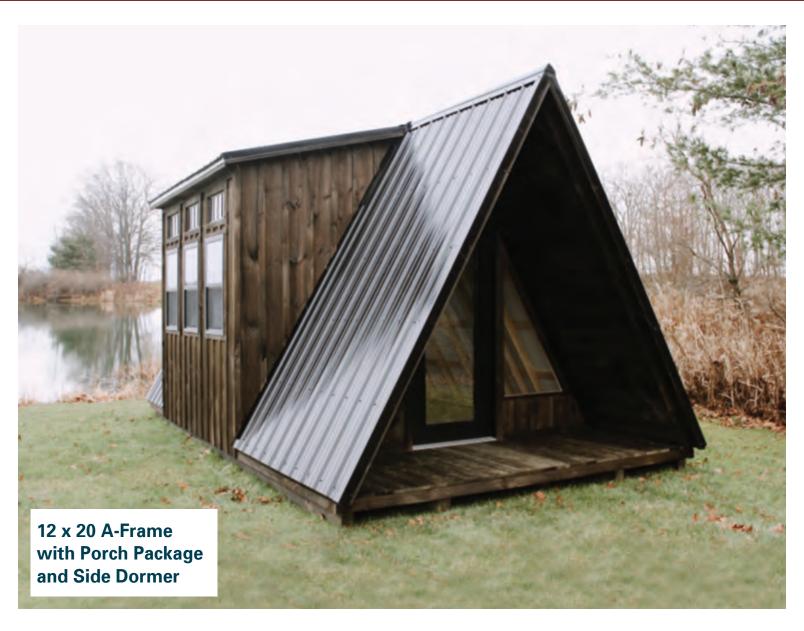

# **Board & Batten A-Frames...**

Great for Glamping!

#### **A-Frame Options**

- Reverse Gable
- 2' high kneewall
- 5' high backwall
- Electrical wiring
- Foam spray insulated floor
- Insulation in walls and roof
- ■Tongue and groove pine interior
- Crank-out skylights
- Insulated Windows
- House-style solid glass door

Suitable as a storage shed, giving your property a modern, rustic edge.