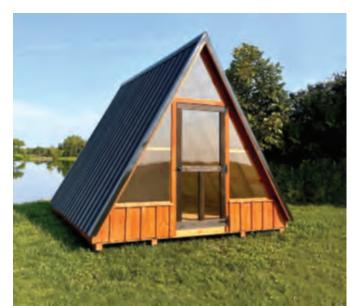

# **Board & Batten A-Frames...**

Great for Glamping!

Suitable as a storage shed, giving your property a modern, rustic edge.