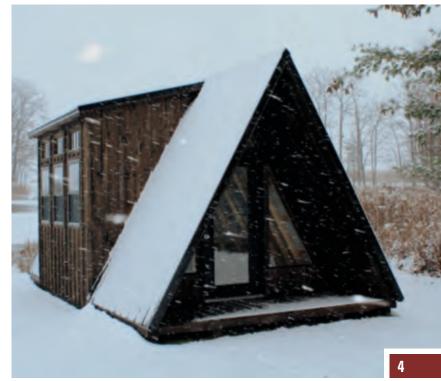

# **Board & Batten A-Frames...**

Great for Glamping!

#### **A-Frame Options**

- Reverse Gable
- 2' high kneewall
- 5' high backwall
- Electrical wiring
- Foam spray insulated floor
- Insulation in walls and roof
- ■Tongue and groove pine interior
- Crank-out skylights
- Insulated Windows
- House-style solid glass door

Suitable as a storage shed, giving your property a modern, rustic edge.