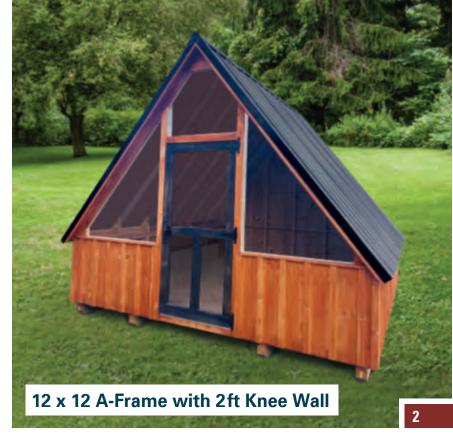

#### **A-Frame Options**

- Reverse Gable
- 2' high kneewall
- 5' high backwall
- Electrical wiring
- Foam spray insulated floor
- Insulation in walls and roof
- ■Tongue and groove pine interior
- Crank-out skylights
- Insulated Windows
- House-style solid glass door