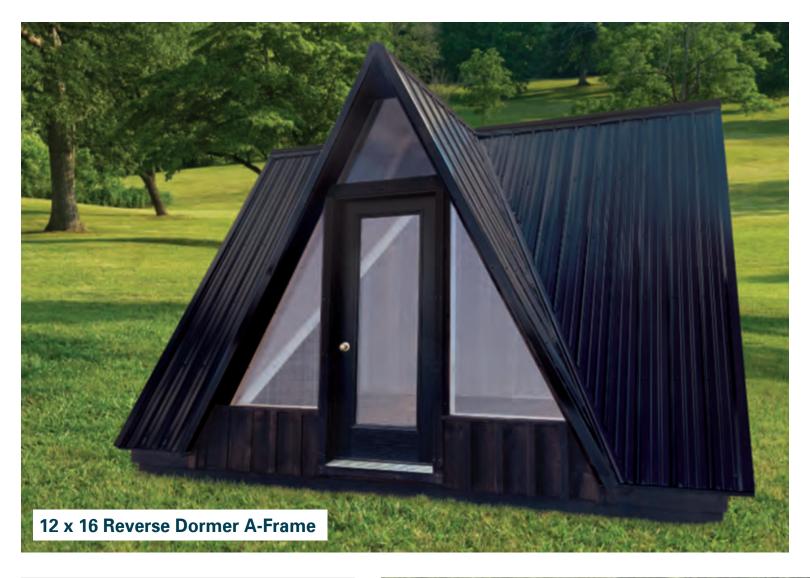

# **Board & Batten A-Frames...**

Great for Glamping!

#### **A-Frame Options**

- Reverse Gable
- 2' high kneewall
- 5' high backwall
- Electrical wiring
- Foam spray insulated floor
- Insulation in walls and roof
- ■Tongue and groove pine interior
- Crank-out skylights
- Insulated Windows
- House-style solid glass door