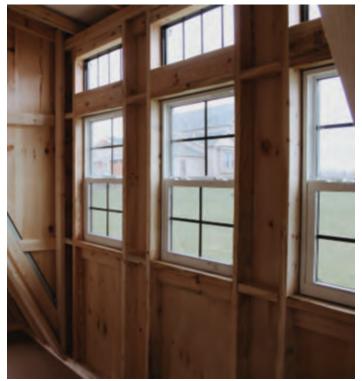

#### **A-Frame Options**

- Reverse Gable
- 2' high kneewall
- 5' high backwall
- Electrical wiring
- Foam spray insulated floor
- Insulation in walls and roof
- ■Tongue and groove pine interior
- Crank-out skylights
- Insulated Windows
- House-style solid glass door