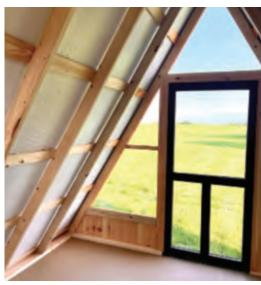

#### **A-Frame Options**

- Reverse Gable
- 2' high kneewall
- 5' high backwall
- Electrical wiring
- Foam spray insulated floor
- Insulation in walls and roof
- ■Tongue and groove pine interior
- Crank-out skylights
- Insulated Windows
- House-style solid glass door