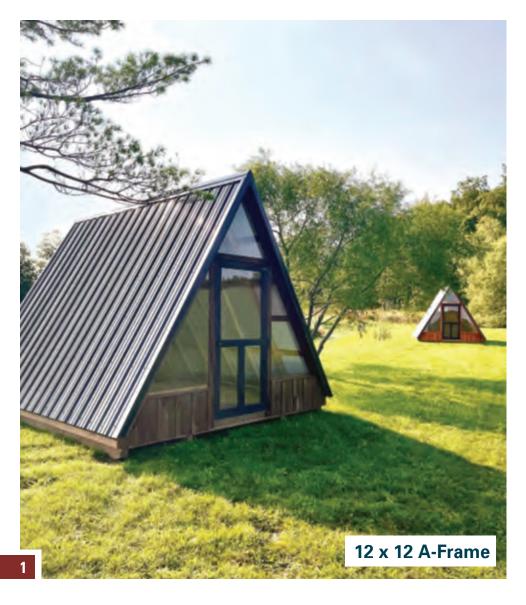

# **Board & Batten A-Frames...**

Great for Glamping!

#### **A-Frame Options**

- Reverse Gable
- 2' high kneewall
- 5' high backwall
- Electrical wiring
- Foam spray insulated floor
- Insulation in walls and roof
- ■Tongue and groove pine interior
- Crank-out skylights
- Insulated Windows
- House-style solid glass door

Suitable as a storage shed, giving your property a modern, rustic edge.