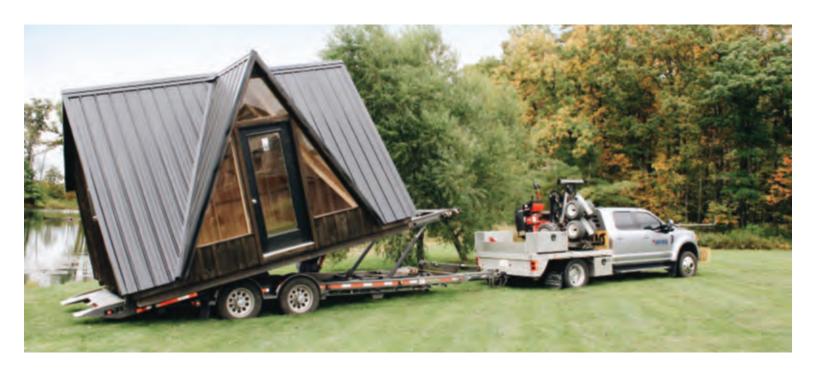

# Quick, Free Delivery

## & Easy Setup Within 30 Miles

- Free delivery within 30 miles of sales lot, over 30 miles subject to additional charge.
- Free setup includes leveling with customer supplied concrete blocks and driver supplied pressure treated shims. Drivers can supply concrete blocks for a fee. See dealer for details.
- No site preparation necessary (if site is accessible with truck and trailer and site is no more than 2 feet out of level). Building will not settle as much if put on gravel or concrete pad.