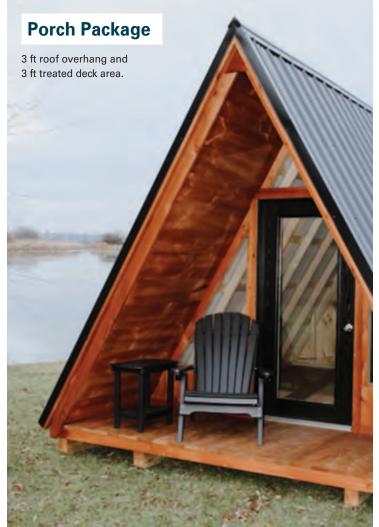

ent to designing and building some of the finest cabins, storage sheds, small barns and other storage solutions you can find.

Our team is excited to bring you this showcase of beautifully handcrafted board & batten A-Frame cabins.

Sit back ... relax ... and discover the wide variety of styles and options available to you from Empire Shed Sales.

# **Board & Batten A-Frames...**

Great for Glamping!





#### **A-Frame Options**

- Reverse Gable
- 2' high kneewall
- 5' high backwall
- Electrical wiring
- Foam spray insulated floor
- Insulation in walls and roof
- ■Tongue and groove pine interior
- Crank-out skylights
- Insulated Windows
- House-style solid glass door



Suitable as a storage shed, giving your property a modern, rustic edge.



















# **Package Options**









# Quick, Free Delivery

## & Easy Setup Within 30 Miles

- Free delivery within 30 miles of sales lot, over 30 miles subject to additional charge.
- Free setup includes leveling with customer supplied concrete blocks and driver supplied pressure treated shims. Drivers can supply concrete blocks for a fee. See dealer for details.
- No site preparation necessary (if site is accessible with truck and trailer and site is no more than 2 feet out of level). Building will not settle as much if put on gravel or concrete pad.













## QUALITY

#### MATERIAL = CONSTRUCTION = WORKMANSHIP

EMPIRESHEDSALES.COM



Empire Shed Sales and its associates are not responsible for permits, covenant searches, restrictions, set backs, yard damage, or underground damage. Please contact your local Buildin