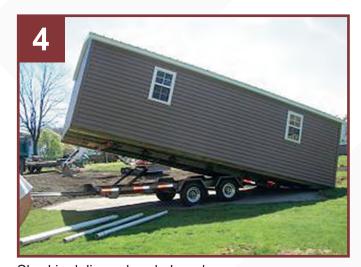

## Shed Site Preparation

Check grade difference with laser transit and remove sod.

Approximately 4" of stone is added and compacted.

Additional digging so that site is level and gravel can be added.

Shed is delivered and placed.