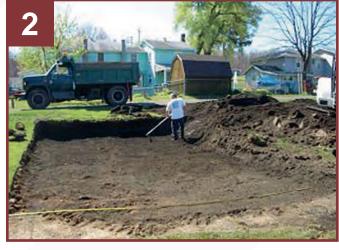

## Shed Site Preparation

Check grade difference with laser transit and remove sod.

Approximately 4" of stone is added and compacted.

Additional digging so that site is level and gravel can be added.

Shed is delivered and placed.