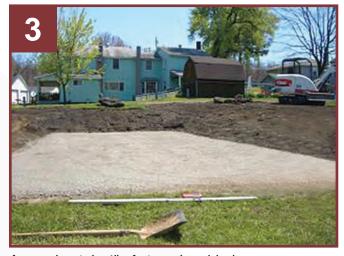

## Shed Site Preparation

Check grade difference with laser transit and remove sod.

Approximately 4" of stone is added and compacted.

Additional digging so that site is level and gravel can be added.

Shed is delivered and placed.