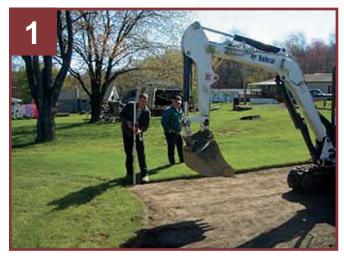

## Shed Site Preparation

Check grade difference with laser transit and remove sod.

Approximately 4" of stone is added and compacted.

Additional digging so that site is level and gravel can be added.

Shed is delivered and placed.